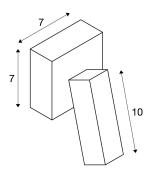

## **TECHNICAL DATA**

| Item no.:      | 1000325  |
|----------------|----------|
| Net weight     | 0.38 kg  |
| Gross weight   | 0.442 kg |
| IP Code        | IP 20    |
| Beam angle     | 30 °     |
| Color          | white    |
| BIG WHITE Page | 203      |