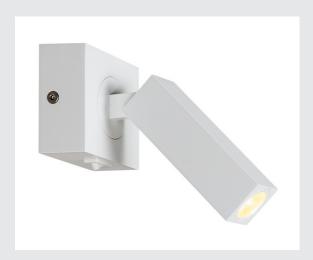

## STIX LED wall light

3000K, 30°, white

The STIX LED wall light has a swivelling and tiltable hinge part connecting the canopy and the head. With the high-power Power LED fitted and the housing-mounted switch, the luminaire is suitable for many applications. The electrical connection of the luminaire, which is available in various light colours, is made directly to the 230V mains supply thanks to the built-in LED driver. This luminaire contains built-in LED lamps.

## **TECHNICAL DATA**

| Item no.:      | 1000325  |
|----------------|----------|
| Net weight     | 0.38 kg  |
| Gross weight   | 0.442 kg |
| IP Code        | IP 20    |
| Beam angle     | 30 °     |
| Color          | white    |
| BIG WHITE Page | 203      |