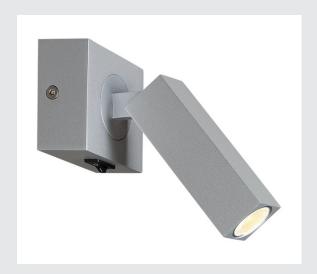

## STIX LED wall light

3000K, 30°, silver-grey

The STIX LED wall light has a swivelling and tiltable hinge part connecting the canopy and the head. With the high-power Power LED fitted and the housing-mounted switch, the luminaire is suitable for many applications. The electrical connection of the luminaire, which is available in various light colours, is made directly to the 230V mains supply thanks to the built-in LED driver. This luminaire contains built-in LED lamps.

## **TECHNICAL DATA**

| Item no.:      | 1000326  |
|----------------|----------|
| Net weight     | 0.375 kg |
| Gross weight   | 0.443 kg |
| IP Code        | IP 20    |
| Color          | grey     |
| BIG WHITE Page | 203      |