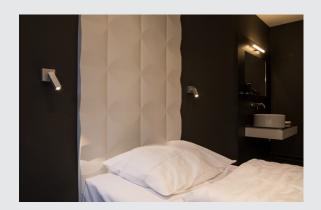

## STIX LED wall light

3000K, 30°, silver-grey

The STIX LED wall light has a swivelling and tiltable hinge part connecting the canopy and the head. With the high-power Power LED fitted and the housing-mounted switch, the luminaire is suitable for many applications. The electrical connection of the luminaire, which is available in various light colours, is made directly to the 230V mains supply thanks to the built-in LED driver. This luminaire contains built-in LED lamps.