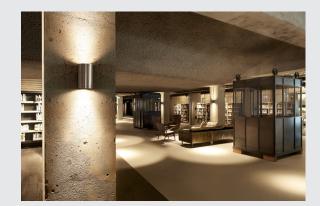

## ROX WALL OUT UP/-DOWN

QPAR11, outdoor wall light, brushed aluminium, max.2x50W, IP44

The puristic wall light of the ROX series is made from brushed aluminium and glass, which covers the lamp. Thanks to the position of the two sockets which are fitted, the mounted luminaire produces two equal but opposite cones of light (UP/DOWN). It is suitable for use outdoors thanks to its IP44 protection class. The electrical connection is made directly to the 230V mains supply. The ROX series also includes ceiling lights as well as floor stands with different sockets and can therefore be used universally.