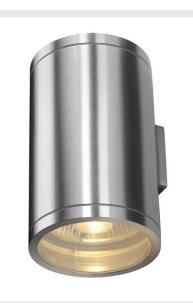

## ROX WALL OUT UP/-DOWN

QPAR11, outdoor wall light, brushed aluminium, max.2x50W, IP44

The puristic wall light of the ROX series is made from brushed aluminium and glass, which covers the lamp. Thanks to the position of the two sockets which are fitted, the mounted luminaire produces two equal but opposite cones of light (UP/DOWN). It is suitable for use outdoors thanks to its IP44 protection class. The electrical connection is made directly to the 230V mains supply. The ROX series also includes ceiling lights as well as floor stands with different sockets and can therefore be used universally.

## **TECHNICAL DATA**

| Item no.:                         | 1000334         |
|-----------------------------------|-----------------|
| Socket                            | GU10            |
| Lamp                              | QPAR111         |
| Number of sockets                 | 2               |
| Number of different light outlets | 2               |
| Primary nominal voltage           | 230V ~50Hz mA/V |
| Height                            | 20.5 cm         |
| Diameter                          | 12.5 cm         |
| Net weight                        | 1.14 kg         |
| Gross weight                      | 1.274 kg        |
| IP Code                           | IP 44           |
| Safety class                      | I               |
| Assembly                          | Surface         |
| Assembly details                  | Wall            |
| Wattage                           | 50.0 W          |
| Color                             | aluminium       |
| BIG WHITE Page                    | 178             |
|                                   |                 |