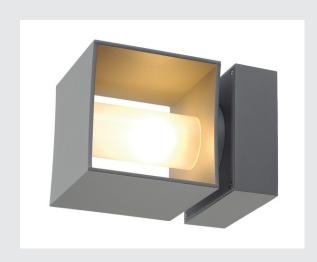

## **SQUARE TURN**

QT14, outdoor wall light, silver-grey, max. 42W, IP44

Cube-shaped wall light made from aluminium. The frosted, self-supporting protective glass is placed within the rotatable lamp head and surrounded by its housing. It is protection class IP44 and suitable for outdoor use. The electrical connection is made directly to the 230V mains supply. In addition, the installation can be extended by floor lamps of the series.