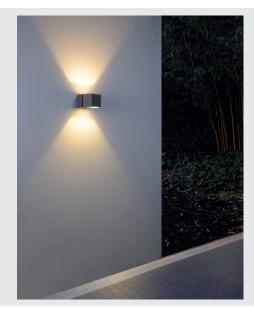

## **SQUARE TURN**

QT14, outdoor wall light, silver-grey, max. 42W, IP44

Cube-shaped wall light made from aluminium. The frosted, self-supporting protective glass is placed within the rotatable lamp head and surrounded by its housing. It is protection class IP44 and suitable for outdoor use. The electrical connection is made directly to the 230V mains supply. In addition, the installation can be extended by floor lamps of the series.