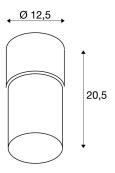

## **TECHNICAL DATA**

| Item no.:               | 1000338                   |  |  |
|-------------------------|---------------------------|--|--|
| Socket                  | E27                       |  |  |
| Number of sockets       | 1                         |  |  |
| Primary nominal voltage | 230V ~50Hz mA/V           |  |  |
| Height                  | 20.5 cm                   |  |  |
| Diameter                | 12.5 cm                   |  |  |
| Net weight              | 0.857 kg                  |  |  |
| Gross weight            | 0.994 kg                  |  |  |
| IP Code                 | IP 44                     |  |  |
| Safety class            | I                         |  |  |
| Impact resistance class | IK02                      |  |  |
| Impact resistance       | 0,20000000000000001 Joule |  |  |
| Assembly                | Surface                   |  |  |
| Assembly details        | Ceiling                   |  |  |
| Wattage                 | 20.0 W                    |  |  |
| Color                   | aluminium                 |  |  |
| BIG WHITE Page          | 676                       |  |  |
|                         |                           |  |  |