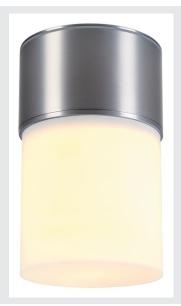

## **ROX ACRYL CEILING**

E27, outdoor ceiling light, brushed aluminium, max. 20W, IP44

The ceiling light of the ROX ACRYL series is made from brushed aluminium and opalescent acrylic, which completely covers the lamp(s). It is suitable for use outdoors thanks to its IP44 protection class. The electrical connection is made directly to the 230V mains supply. The ROX ACRYL series also includes wall lights and floor stands and can therefore be used universally.