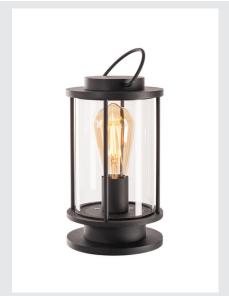

## **PHOTONIA**

outdoor table lamp, E27, anthracite, IP44, incl. power supply cable with open cable end, max.60W

The PHOTONIA table lamp is made of aluminium and transparent glass, which completely encloses the lamp. Thanks to the position of the built-in sockets, the installed luminaire produces a homogeneous cone of light. The IP44 protection class makes it suitable for outdoor use, and it is also equipped with an extra-long connection cable with shock-proof mains plug. The electrical connection is made directly to the 230V mains supply.