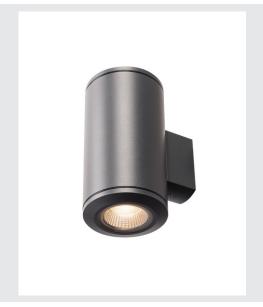

## POLE PARC UP/DOWN

outdoor wall light, LED, 3000K, anthracite, IP44

The puristic/slim design of the POLE PARC UP/DOWN wall light has a wide range of application areas. The luminaire has a cylindrical aluminium design, and is equipped with two warm-white, high-performance COB LEDs. Because of the built-in LED driver, the electrical connection of the luminaire, which is available in anthracite, is made directly to the 230V mains supply. This luminaire contains built-in LED lamps.

## **TECHNICAL DATA**

| Item no.:                           | 1000446                |  |  |
|-------------------------------------|------------------------|--|--|
| Lamps included                      | 0                      |  |  |
| Number of different light outlets   | 2                      |  |  |
| Primary nominal voltage             | 120-240V ~50/60Hz mA/V |  |  |
| Secondary power / secondary voltage | 700 mA/V               |  |  |
| Length                              | 19.5 cm                |  |  |
| Width                               | 14.0 cm                |  |  |
| Height                              | 28.0 cm                |  |  |
| Net weight                          | 3.674 kg               |  |  |
| Gross weight                        | 4.109 kg               |  |  |
| IP Code                             | IP 44                  |  |  |
| Safety class                        | I                      |  |  |
| Impact resistance class             | IK06                   |  |  |
| Assembly                            | Surface                |  |  |
| Assembly details                    | Wall                   |  |  |
| Wattage                             | 56.0 W                 |  |  |
| Lumen                               | 5800 lm                |  |  |
| Colour temperature                  | 3000 Kelvin            |  |  |
| Beam angle                          | 36 °                   |  |  |
| Color                               | anthracite             |  |  |
| CRI                                 | >80                    |  |  |
| Binning                             | 6                      |  |  |