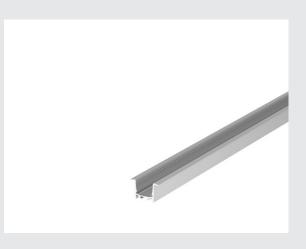

## **GRAZIA 20**

## recess mounted profile, LED, 3m, aluminium

GRAZIA 20 aluminium installation profile for inserting LED strips Thanks to the separately available plastic covers, these profiles provide for homogeneous, glare-free light.

## **TECHNICAL DATA**

| 1000496                     |
|-----------------------------|
| 300.0 cm                    |
| 5.2 cm                      |
| 3.2 cm                      |
| 300.0 cm                    |
| 3.5 cm                      |
| 3.0 cm                      |
| 2.229 kg                    |
| 3.182 kg                    |
| IP 20                       |
| Recessed                    |
| Ceiling,Wall,Wall with Acc. |
| aluminium                   |
| 754                         |
|                             |