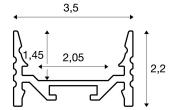

## **TECHNICAL DATA**

| Item no.:        | 1000499                                                                |  |
|------------------|------------------------------------------------------------------------|--|
| Length           | 100.0 cm                                                               |  |
| Width            | 3.5 cm                                                                 |  |
| Height           | 2.2 cm                                                                 |  |
| Net weight       | 0.472 kg                                                               |  |
| Gross weight     | 0.745 kg                                                               |  |
| IP Code          | IP 20                                                                  |  |
| Assembly         | Surface                                                                |  |
| Assembly details | Ceiling, Ceiling with Acc., Pendant Profile, -<br>Wall, Wall with Acc. |  |
| Color            | aluminium                                                              |  |
| BIG WHITE Page   | 753                                                                    |  |