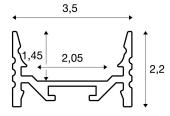

## **TECHNICAL DATA**

| Item no.:        | 1000500                                                               |
|------------------|-----------------------------------------------------------------------|
| Length           | 100.0 cm                                                              |
| Width            | 3.5 cm                                                                |
| Height           | 2.2 cm                                                                |
| Net weight       | 0.492 kg                                                              |
| Gross weight     | 0.759 kg                                                              |
| IP Code          | IP 20                                                                 |
| Assembly         | Surface                                                               |
| Assembly details | Ceiling, Ceiling with Acc., Pendant Profile,-<br>Wall, Wall with Acc. |
| Color            | white                                                                 |
| BIG WHITE Page   | 753                                                                   |