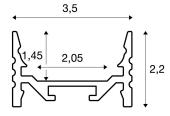

## **TECHNICAL DATA**

| Item no.:        | 1000503                                                               |
|------------------|-----------------------------------------------------------------------|
| Length           | 200.0 cm                                                              |
| Width            | 3.5 cm                                                                |
| Height           | 2.2 cm                                                                |
| Net weight       | 0.981 kg                                                              |
| Gross weight     | 1.49 kg                                                               |
| IP Code          | IP 20                                                                 |
| Assembly         | Surface                                                               |
| Assembly details | Ceiling, Ceiling with Acc., Pendant Profile,-<br>Wall, Wall with Acc. |
| Color            | white                                                                 |
| BIG WHITE Page   | 753                                                                   |