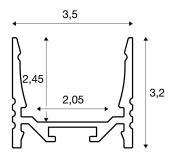

## **TECHNICAL DATA**

| Item no.:        | 1000508                                                               |
|------------------|-----------------------------------------------------------------------|
| Length           | 100.0 cm                                                              |
| Width            | 3.5 cm                                                                |
| Height           | 3.2 cm                                                                |
| Net weight       | 0.622 kg                                                              |
| Gross weight     | 0.9 kg                                                                |
| IP Code          | IP 20                                                                 |
| Assembly         | Surface                                                               |
| Assembly details | Ceiling, Ceiling with Acc., Pendant Profile,-<br>Wall, Wall with Acc. |
| Color            | aluminium                                                             |
| BIG WHITE Page   | 753                                                                   |