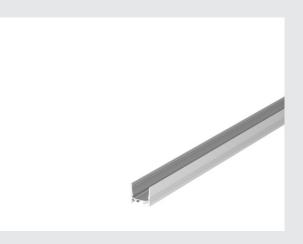

## surface mounted profile, LED, standard, grooved, 1m, aluminium

Grooved GRAZIA 20 surface-mounted profile in 1, 2 and 3 m lengths, excluding cover for installing LED strips up to 20 mm wide. The profile is available in white, black and anodised aluminium.