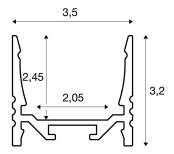

## **TECHNICAL DATA**

| Item no.:        | 1000509                                                            |  |  |
|------------------|--------------------------------------------------------------------|--|--|
| Length           | 100.0 cm                                                           |  |  |
| Width            | 3.5 cm                                                             |  |  |
| Height           | 3.2 cm                                                             |  |  |
| Net weight       | 0.634 kg                                                           |  |  |
| Gross weight     | 0.906 kg                                                           |  |  |
| IP Code          | IP 20                                                              |  |  |
| Assembly         | Surface                                                            |  |  |
| Assembly details | Ceiling, Ceiling with Acc., Pendant Profile, -Wall, Wall with Acc. |  |  |
| Color            | white                                                              |  |  |
| BIG WHITE Page   | 753                                                                |  |  |