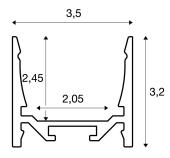

## TECHNICAL DATA

|                  | 1                                                                     |
|------------------|-----------------------------------------------------------------------|
| Item no.:        | 1000517                                                               |
| Length           | 100.0 cm                                                              |
| Width            | 3.5 cm                                                                |
| Height           | 3.2 cm                                                                |
| Net weight       | 0.615 kg                                                              |
| Gross weight     | 0.894 kg                                                              |
| IP Code          | IP 20                                                                 |
| Assembly         | Surface                                                               |
| Assembly details | Ceiling, Ceiling with Acc., Pendant Profile,-<br>Wall, Wall with Acc. |
| Color            | aluminium                                                             |
| BIG WHITE Page   | 753                                                                   |