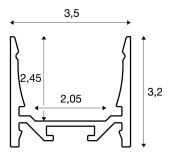

## **TECHNICAL DATA**

| Item no.:        | 1000518                                                                |  |  |
|------------------|------------------------------------------------------------------------|--|--|
| Length           | 100.0 cm                                                               |  |  |
| Width            | 3.5 cm                                                                 |  |  |
| Height           | 3.2 cm                                                                 |  |  |
| Net weight       | 0.665 kg                                                               |  |  |
| Gross weight     | 0.936 kg                                                               |  |  |
| IP Code          | IP 20                                                                  |  |  |
| Assembly         | Surface                                                                |  |  |
| Assembly details | Ceiling, Ceiling with Acc., Pendant Profile, -<br>Wall, Wall with Acc. |  |  |
| Color            | white                                                                  |  |  |
| BIG WHITE Page   | 753                                                                    |  |  |