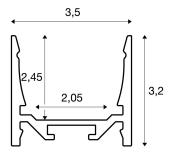

## **TECHNICAL DATA**

| Item no.:        | 1000519                                                            |
|------------------|--------------------------------------------------------------------|
| Length           | 100.0 cm                                                           |
| Width            | 3.5 cm                                                             |
| Height           | 3.2 cm                                                             |
| Net weight       | 0.664 kg                                                           |
| Gross weight     | 0.939 kg                                                           |
| IP Code          | IP 20                                                              |
| Assembly         | Surface                                                            |
| Assembly details | Ceiling, Ceiling with Acc., Pendant Profile, -Wall, Wall with Acc. |
| Color            | black                                                              |
| BIG WHITE Page   | 753                                                                |