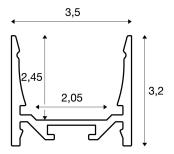

## **TECHNICAL DATA**

| Item no.:        | 1000520                                                                |
|------------------|------------------------------------------------------------------------|
| Length           | 200.0 cm                                                               |
| Width            | 3.5 cm                                                                 |
| Height           | 3.2 cm                                                                 |
| Net weight       | 1.293 kg                                                               |
| Gross weight     | 1.811 kg                                                               |
| IP Code          | IP 20                                                                  |
| Assembly         | Surface                                                                |
| Assembly details | Ceiling, Ceiling with Acc., Pendant Profile, -<br>Wall, Wall with Acc. |
| Color            | aluminium                                                              |
| BIG WHITE Page   | 753                                                                    |