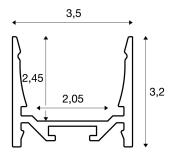

## **TECHNICAL DATA**

| Item no.:        | 1000521                                                            |
|------------------|--------------------------------------------------------------------|
| Length           | 200.0 cm                                                           |
| Width            | 3.5 cm                                                             |
| Height           | 3.2 cm                                                             |
| Net weight       | 1.328 kg                                                           |
| Gross weight     | 1.849 kg                                                           |
| IP Code          | IP 20                                                              |
| Assembly         | Surface                                                            |
| Assembly details | Ceiling,Ceiling with Acc.,Pendant Profile,-<br>Wall,Wall with Acc. |
| Color            | white                                                              |
| BIG WHITE Page   | 753                                                                |