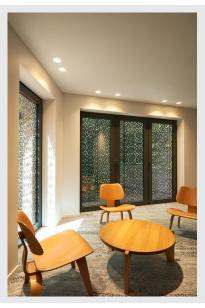

## ceiling light, LED, 2000K-3000K Dim to Warm, white

The puristic ceiling mounted light ENOLA\_C consists of a cylindrical aluminium construction and is equipped with a high-performance COB LED with warm white light colour. The lighting atmosphere can be adjusted in an uncomplicated way using the dim-to-warm function. By the incorporated LED driver, the electrical connection is made directly to 230V mains supply. This luminaire contains built-in LED lamps.