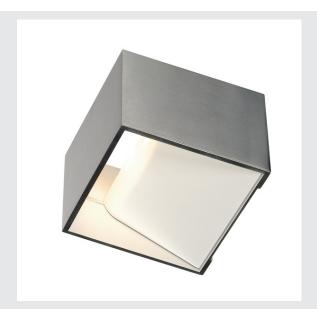

## **LOGS IN**

wall light, LED, 2000K-3000K Dim to Warm, aluminium/white

The distinctive LED UP/DOWN recessed wall light LOGS IN is equipped with one ultra-modern, powerful COB LED which emits its warm white light indirectly. Thus it is ideal for glare-free lighting of stairs, staircases and rooms. The LOGS IN is infinitely dimmable and completely flicker-free due to the dim-to-warm function. Due to the incorporated constant current LED driver, placed within the canopy, the electrical connection is made directly to 230V mains supply.

## **TECHNICAL DATA**

| Item no.:                           | 1000640                   |  |  |
|-------------------------------------|---------------------------|--|--|
| Primary nominal voltage             | 220-240V ~50/60Hz mA/V    |  |  |
| Secondary power / secondary voltage | 250 mA/V                  |  |  |
| Width                               | 10.0 cm                   |  |  |
| Height                              | 7.0 cm                    |  |  |
| Depth                               | 10.0 cm                   |  |  |
| Net weight                          | 0.553 kg                  |  |  |
| Gross weight                        | 0.664 kg                  |  |  |
| IP Code                             | IP 20                     |  |  |
| Safety class                        | I                         |  |  |
| Assembly                            | Surface                   |  |  |
| Assembly details                    | Wall                      |  |  |
| Dimmable                            | Ja                        |  |  |
| Dimming technology                  | Dim-to-Warm,trailing edge |  |  |
| Wattage                             | 12.0 W                    |  |  |
| Lumen                               | 690 lm                    |  |  |
| Color                               | aluminium                 |  |  |
| CRI                                 | >90                       |  |  |
| Binning                             | 6                         |  |  |
| LXXBXX data                         | 70/50                     |  |  |
| Service life                        | 30000 h                   |  |  |
| Minimum ambient temperature         | -20 °C                    |  |  |
|                                     |                           |  |  |