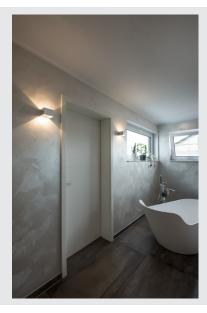

## **LOGS IN**

wall light, LED, 2000K-3000K Dim to Warm, aluminium/white

The distinctive LED UP/DOWN recessed wall light LOGS IN is equipped with one ultra-modern, powerful COB LED which emits its warm white light indirectly. Thus it is ideal for glare-free lighting of stairs, staircases and rooms. The LOGS IN is infinitely dimmable and completely flicker-free due to the dim-to-warm function. Due to the incorporated constant current LED driver, placed within the canopy, the electrical connection is made directly to 230V mains supply.