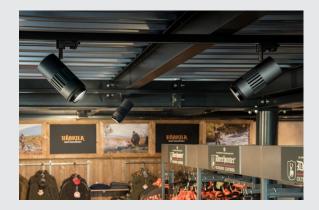

## **STRUCTEC**

zooming lens spot for 3-circuit high-voltage track, LED, 3000K, black, 20-60°, incl. 3-circuit adapter

The STRUCTEC is available in several colour versions and beam angles with a suitable adapter for the 3-circuit 240V track system. It has a high-performance COB LED module fitted, which, thanks to a CRI of >90, is especially suitable for excellent colour reproduction. The zooming lens for being able to adjust the beam angle between 25° and 60° is a special feature. The spot is therefore a modern light solution for a wide range of lighting concepts.