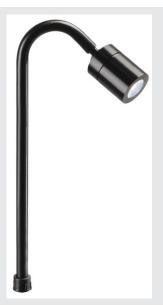

## **DISPLAYLEUCHTE**

spot down, LED, 5000K, black

DISPLAY FITTING spot down for the low-voltage display cabinet system. The floodlight has a powerful LED and can be swivelled and tilted thanks to its movable arm. A 350mA LED driver and the display fitting bracket are also needed as a further accessory. This luminaire contains built-in 3.2W LED lamps.