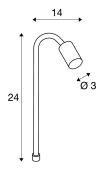

## **TECHNICAL DATA**

| Item no.:                           | 1000662     |  |
|-------------------------------------|-------------|--|
| Lamps included                      | 0           |  |
| Secondary power / secondary voltage | 350 mA/V    |  |
| Vertical tilting range              | 360 °       |  |
| Horizontal rotation range           | 45 °        |  |
| Length                              | 14.0 cm     |  |
| Width                               | 3.0 cm      |  |
| Height                              | 24.0 cm     |  |
| Net weight                          | 0.109 kg    |  |
| Gross weight                        | 0.154 kg    |  |
| IP Code                             | IP 20       |  |
| Safety class                        | III         |  |
| Wattage                             | 3.19 W      |  |
| Lumen                               | 350 lm      |  |
| Colour temperature                  | 5000 Kelvin |  |
| Color                               | black       |  |
| CRI                                 | >80         |  |
| Binning                             | 3           |  |
| LXXBXX data                         | 70/50       |  |
| Service life                        | 25000 h     |  |
|                                     |             |  |