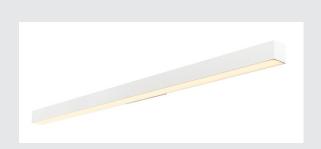

## wall light, LED, 3000K, white

The Q-LINE WALL wall light is optionally available with a white, black or silver-grey painted lamp housing and fitted with matching end caps. A diffuser made of acrylic glass found underneath provides glare-free lighting properties. The Q-LINE is equipped with a warm-white LED module and is the ultimate LED solution for primary room lighting thanks to its 3800lm of LED output.

## **TECHNICAL DATA**

| Item no.:                           | 1000668                |
|-------------------------------------|------------------------|
| Lamps included                      | 0                      |
| Number of different light outlets   | 1                      |
| Primary nominal voltage             | 220-240V ~50/60Hz mA/V |
| Secondary power / secondary voltage | 700 mA/V               |
| Length                              | 142.5 cm               |
| Width                               | 10.5 cm                |
| Height                              | 6.0 cm                 |
| Net weight                          | 3.327 kg               |
| Gross weight                        | 3.903 kg               |
| IP Code                             | IP 20                  |
| Safety class                        | I                      |
| Assembly                            | Surface                |
| Assembly details                    | Wall                   |
| Wattage                             | 45.0 W                 |
| Lumen                               | 3800 lm                |
| Colour temperature                  | 3000 Kelvin            |
| Beam angle                          | 110°                   |
| Color                               | white                  |
| CRI                                 | >80                    |
| LXXBXX data                         | 70/50                  |
| Service life                        | 30000 h                |
|                                     |                        |