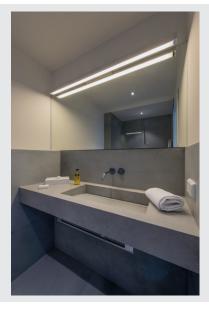

## wall light, LED, 3000K, white

The Q-LINE WALL wall light is optionally available with a white, black or silver-grey painted lamp housing and fitted with matching end caps. A diffuser made of acrylic glass found underneath provides glare-free lighting properties. The Q-LINE is equipped with a warm-white LED module and is the ultimate LED solution for primary room lighting thanks to its 3800lm of LED output.