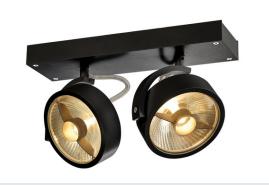

## KALU

## wall and ceiling light, QPAR111, double-headed, black, max. 75W

The puristic design of the KALU ceiling light is the guarantee of completely free direction of the lamp head, and is optionally equipped with QPAR111 halogen lamps or suitable LED lamps. The light can also be dimmed which offers even more installation possibilities. Available in several colour versions KALU ceiling light is supplied ready for direct connection to 230V mains supply.

## **TECHNICAL DATA**

| Item no.:                   | 1000703                |
|-----------------------------|------------------------|
| Socket                      | GU10                   |
| Lamp                        | QPAR111                |
| Number of sockets           | 2                      |
| Lamps included              | 0                      |
| Primary nominal voltage     | 220-240V ~50/60Hz mA/V |
| Tilt range                  | 90 °                   |
| Horizontal rotation range   | 350 °                  |
| Length                      | 30.0 cm                |
| Width                       | 9.0 cm                 |
| Height                      | 18.0 cm                |
| Net weight                  | 0.905 kg               |
| Gross weight                | 1.188 kg               |
| IP Code                     | IP 20                  |
| Safety class                | 1                      |
| Assembly                    | Surface                |
| Assembly details            | Ceiling,Wall           |
| Wattage                     | 75.0 W                 |
| Color                       | black                  |
| Maximum ambient temperature | 40 °C                  |
| BIG WHITE Page              | 304                    |
|                             |                        |