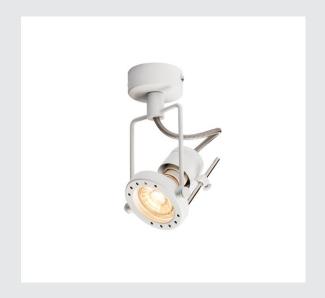

## **N-TIC SPOT**

wall and ceiling light, LED, QPAR51, black, max. 50W

The high-voltage spotlight N-TIC Spot is designed in a modern, nautical style and made from steel. N-TIC Spot can be rotated and swivelled and is suitable for both ceiling and wall mounting. The spotlight is ready for direct connection to the 230V mains supply.