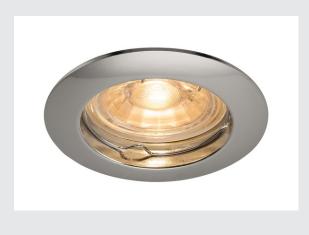

## recessed ceiling light, QPAR51, rigid, chrome, max. 50W

The rigid high-voltage recessed fitting PIKA QPAR51 is available in white, chrome, brass and silver-grey. PIKA is a modern spotlight for extraordinary lighting. The electrical connection is made directly to the 230V mains supply.

## **TECHNICAL DATA**

| Item no.:               | 1000715         |
|-------------------------|-----------------|
| Socket                  | GU10            |
| Lamp                    | QPAR51          |
| Number of sockets       | 1               |
| Lamps included          | 0               |
| Primary nominal voltage | 230V ~50Hz mA/V |
| Height                  | 10.0 cm         |
| Diameter                | 7.8 cm          |
| Installation diameter   | 6.0 cm          |
| Installation depth      | 10.0 cm         |
| Net weight              | 0.123 kg        |
| Gross weight            | 0.153 kg        |
| IP Code                 | IP 20           |
| Safety class            | 11              |
| Assembly                | Recessed        |
| Assembly details        | Ceiling         |
| Number of through-wires | 10              |
| Wattage                 | 50.0 W          |
| Color                   | chrome          |
| BIG WHITE Page          | 454             |
|                         |                 |