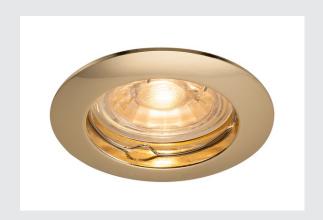

## **PIKA**

recessed ceiling light, QPAR51, rigid, brass, max. 50W

The rigid high-voltage recessed fitting PIKA QPAR51 is available in white, chrome, brass and silver-grey. PIKA is a modern spotlight for extraordinary lighting. The electrical connection is made directly to the 230V mains supply.

## **TECHNICAL DATA**

| Item no.:               | 1000716         |  |  |
|-------------------------|-----------------|--|--|
| Socket                  | GU10            |  |  |
| Lamp                    | QPAR51          |  |  |
| Number of sockets       | 1               |  |  |
| Lamps included          | 0               |  |  |
| Primary nominal voltage | 230V ~50Hz mA/V |  |  |
| Height                  | 10.0 cm         |  |  |
| Diameter                | 7.8 cm          |  |  |
| Installation diameter   | 6.0 cm          |  |  |
| Installation depth      | 10.0 cm         |  |  |
| Net weight              | 0.122 kg        |  |  |
| Gross weight            | 0.156 kg        |  |  |
| IP Code                 | IP 20           |  |  |
| Safety class            | II              |  |  |
| Assembly                | Recessed        |  |  |
| Assembly details        | Ceiling         |  |  |
| Number of through-wires | 10              |  |  |
| Wattage                 | 50.0 W          |  |  |
| Color                   | brass           |  |  |
| BIG WHITE Page          | 454             |  |  |
|                         | <del>'</del>    |  |  |