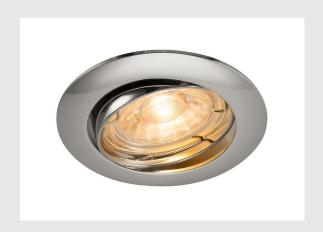

## **PIKA**

recessed ceiling light, QPAR51, swivelling, chrome, max. 50W

The swivelling high-voltage recessed fitting PIKA QPAR51 is available with a white, chrome, brass or silver-grey housing, and allows the desired beam angle to be individually directed. PIKA is a modern spotlight for extraordinary lighting. The electrical connection is made directly to the 230V mains supply.

## **TECHNICAL DATA**

| Item no.:               | 1000719         |  |  |
|-------------------------|-----------------|--|--|
| Socket                  | GU10            |  |  |
| Lamp                    | QPAR51          |  |  |
| Number of sockets       | 1               |  |  |
| Lamps included          | 0               |  |  |
| Primary nominal voltage | 230V ~50Hz mA/V |  |  |
| Tilt range              | 30 °            |  |  |
| Height                  | 10.0 cm         |  |  |
| Diameter                | 8.3 cm          |  |  |
| Installation diameter   | 7.5 cm          |  |  |
| Installation depth      | 10.0 cm         |  |  |
| Net weight              | 0.154 kg        |  |  |
| Gross weight            | 0.18 kg         |  |  |
| IP Code                 | IP 20           |  |  |
| Safety class            |                 |  |  |
| Assembly                | Recessed        |  |  |
| Assembly details        | Ceiling         |  |  |
| Number of through-wires | 10              |  |  |
| Wattage                 | 50.0 W          |  |  |
| Color                   | chrome          |  |  |
| BIG WHITE Page          | 455             |  |  |
|                         |                 |  |  |