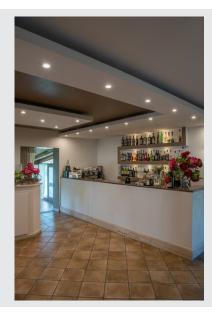

## **PIKA**

recessed ceiling light, QPAR51, swivelling, chrome, max. 50W

The swivelling high-voltage recessed fitting PIKA QPAR51 is available with a white, chrome, brass or silver-grey housing, and allows the desired beam angle to be individually directed. PIKA is a modern spotlight for extraordinary lighting. The electrical connection is made directly to the 230V mains supply.