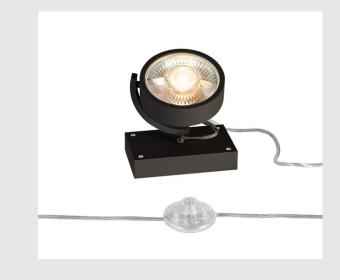

### floor stand, QPAR111, single-headed, black, max. 75W

The puristic design of the KALU FLOOR 1 floor stand is the guarantee of completely free direction of the lamp head, and is optionally equipped with QPAR111 halogen lamps or suitable LED lamps. You therefore get a futuristic luminaire design with harmonious lighting. Available in brushed aluminium , white and black, the KALU FLOOR 1 floor stand, including the foot switch in the power cable, is ready for direct connection to the 230V mains power supply.

# **TECHNICAL DATA**

| Item no.:                 | 1000722                     |
|---------------------------|-----------------------------|
| Socket                    | GU10                        |
| Lamp                      | QPAR111                     |
| Number of sockets         | 1                           |
| Primary nominal voltage   | 220-240V ~50/60Hz mA/V      |
| Tilt range                | 90 °                        |
| Horizontal rotation range | 350 °                       |
| Length                    | 15.0 cm                     |
| Width                     | 10.0 cm                     |
| Height                    | 18.0 cm                     |
| Net weight                | 0.666 kg                    |
| Gross weight              | 0.832 kg                    |
| IP Code                   | IP 20                       |
| Safety class              | 1                           |
| Impact resistance class   | IK03                        |
| Impact resistance         | 0,3499999999999999998 Joule |
| Assembly                  | Mobile                      |
| Wattage                   | 20.0 W                      |
| Color                     | black                       |
| BIG WHITE Page            | 10                          |
|                           |                             |