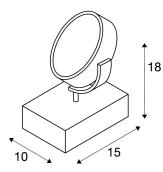

# **TECHNICAL DATA**

| Item no.:                 | 1000722                     |
|---------------------------|-----------------------------|
| Socket                    | GU10                        |
| Lamp                      | QPAR111                     |
| Number of sockets         | 1                           |
| Primary nominal voltage   | 220-240V ~50/60Hz mA/V      |
| Tilt range                | 90 °                        |
| Horizontal rotation range | 350 °                       |
| Length                    | 15.0 cm                     |
| Width                     | 10.0 cm                     |
| Height                    | 18.0 cm                     |
| Net weight                | 0.666 kg                    |
| Gross weight              | 0.832 kg                    |
| IP Code                   | IP 20                       |
| Safety class              | 1                           |
| Impact resistance class   | IK03                        |
| Impact resistance         | 0,3499999999999999998 Joule |
| Assembly                  | Mobile                      |
| Wattage                   | 20.0 W                      |
| Color                     | black                       |
| BIG WHITE Page            | 10                          |
|                           |                             |