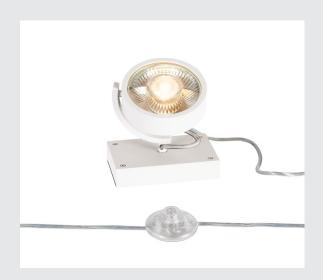

## **KALU**

floor stand, QPAR111, single-headed, white, max. 75W

The puristic design of the KALU FLOOR 1 floor stand is the guarantee of completely free direction of the lamp head, and is optionally equipped with QPAR111 halogen lamps or suitable LED lamps. You therefore get a futuristic luminaire design with harmonious lighting. Available in brushed aluminium , white and black, the KALU FLOOR 1 floor stand, including the foot switch in the power cable, is ready for direct connection to the 230V mains power supply.

## **TECHNICAL DATA**

| Item no.:                 | 1000723                                  |  |  |
|---------------------------|------------------------------------------|--|--|
| Socket                    | GU10                                     |  |  |
| Lamp                      | QPAR111                                  |  |  |
| Number of sockets         | 1                                        |  |  |
| Primary nominal voltage   | 220-240V ~50/60Hz mA/V                   |  |  |
| Tilt range                | 90 °                                     |  |  |
| Horizontal rotation range | 350 °                                    |  |  |
| Length                    | 15.0 cm                                  |  |  |
| Width                     | 10.0 cm                                  |  |  |
| Height                    | 18.0 cm                                  |  |  |
| Net weight                | 0.669 kg                                 |  |  |
| Gross weight              | 0.863 kg                                 |  |  |
| IP Code                   | IP 20                                    |  |  |
| Safety class              | I                                        |  |  |
| Impact resistance class   | IK03                                     |  |  |
| Impact resistance         | 0,34999999999999999999999999999999999999 |  |  |
| Assembly                  | Mobile                                   |  |  |
| Wattage                   | 20.0 W                                   |  |  |
| Color                     | white                                    |  |  |
| BIG WHITE Page            | 10                                       |  |  |
|                           |                                          |  |  |