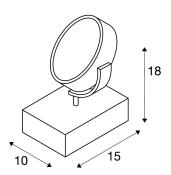

## **TECHNICAL DATA**

| Item no.:                 | 1000723                                  |  |  |
|---------------------------|------------------------------------------|--|--|
| Socket                    | GU10                                     |  |  |
| Lamp                      | QPAR111                                  |  |  |
| Number of sockets         | 1                                        |  |  |
| Primary nominal voltage   | 220-240V ~50/60Hz mA/V                   |  |  |
| Tilt range                | 90 °                                     |  |  |
| Horizontal rotation range | 350 °                                    |  |  |
| Length                    | 15.0 cm                                  |  |  |
| Width                     | 10.0 cm                                  |  |  |
| Height                    | 18.0 cm                                  |  |  |
| Net weight                | 0.669 kg                                 |  |  |
| Gross weight              | 0.863 kg                                 |  |  |
| IP Code                   | IP 20                                    |  |  |
| Safety class              | I                                        |  |  |
| Impact resistance class   | IK03                                     |  |  |
| Impact resistance         | 0,34999999999999999999999999999999999999 |  |  |
| Assembly                  | Mobile                                   |  |  |
| Wattage                   | 20.0 W                                   |  |  |
| Color                     | white                                    |  |  |
| BIG WHITE Page            | 10                                       |  |  |
|                           |                                          |  |  |