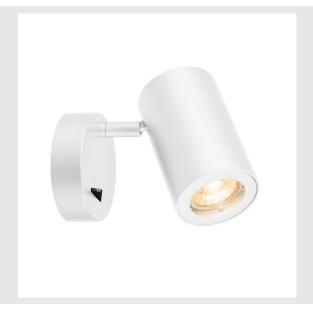

## **ENOLA\_B**

wall light, QPAR51, with switch, white, max. 50W

The ENOLA\_B wall and ceiling light comes in several colour variants and impresses with its elegant conical lamp shade and its puristic appearance for a wide range of accent lighting. The luminaire is made of aluminium and steel and, thanks to the GU10 socket, is suitable for both halogen and LED lamps. The luminaire is ready to be connected to a 230V supply.