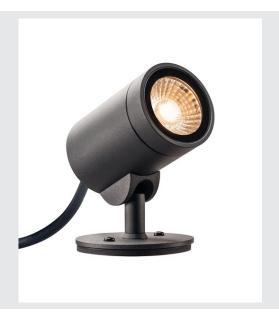

## **HELIA**

outdoor spot, LED, 3000K, 35°, anthracite, IP55

The HELIA LED pathway luminaire is equipped with an 8W high-voltage LED and emits a warm-white light colour. The luminaire is made of aluminium and is connected using the 3m supply cable with open cable ends directly to the 230V mains supply. Thanks to its IP55 protection class, the luminaire is suitable for outdoor use. This dimmable luminaire contains built-in LED lamps.

## **TECHNICAL DATA**

| Item no.:                 | 1000735                |  |  |
|---------------------------|------------------------|--|--|
| Primary nominal voltage   | 220-240V ~50/60Hz mA/V |  |  |
| Vertical tilting range    | 90 °                   |  |  |
| Horizontal rotation range | 330 °                  |  |  |
| Length                    | 10.0 cm                |  |  |
| Height                    | 9.5 cm                 |  |  |
| Diameter                  | 5.5 cm                 |  |  |
| Net weight                | 0.667 kg               |  |  |
| Gross weight              | 0.796 kg               |  |  |
| IP Code                   | IP 55                  |  |  |
| Safety class              | I                      |  |  |
| Impact resistance class   | IK04                   |  |  |
| Impact resistance         | 0,5 Joule              |  |  |
| Assembly                  | Surface                |  |  |
| Assembly details          | Ceiling, Ground, Wall  |  |  |
| Wattage                   | 8.0 W                  |  |  |
| Lumen                     | 480 lm                 |  |  |
| Colour temperature        | 3000 Kelvin            |  |  |
| Beam angle                | 35 °                   |  |  |
| Color                     | anthracite             |  |  |
| CRI                       | >80                    |  |  |
| Binning                   | 6                      |  |  |
|                           |                        |  |  |