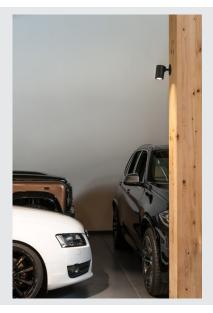

## **HELIA**

outdoor spot, LED, 3000K, 35°, anthracite, IP55

The HELIA LED pathway luminaire is equipped with an 8W high-voltage LED and emits a warm-white light colour. The luminaire is made of aluminium and is connected using the 3m supply cable with open cable ends directly to the 230V mains supply. Thanks to its IP55 protection class, the luminaire is suitable for outdoor use. This dimmable luminaire contains built-in LED lamps.