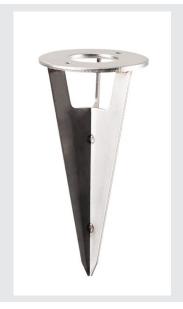

## EARTH SPIKE for HELIA LED SPOT

## stainless steel

Stainless steel 304 earth spike for the HELIA LED projector luminaire. Is used to easily mount the luminaire by inserting the spike into the ground.

## **TECHNICAL DATA**

| Item no.: 1000736     |  |
|-----------------------|--|
|                       |  |
| Height 12.6 cm        |  |
| Diameter 6.0 cm       |  |
| Net weight 0.106 kg   |  |
| Gross weight 0.16 kg  |  |
| IP Code IP 20         |  |
| Color stainless steel |  |
| BIG WHITE Page 580    |  |