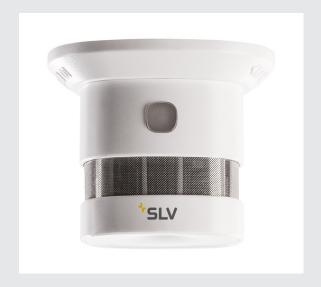

## **SMOKE DETECTOR**

## for SLV VALETO® SMART HOME SYSTEM

The SLV VALETO® SMART HOME SYSTEM is completed by this universally compatible smoke detector. Its intelligent protection not only alerts you loudly to smoke and burning, but also notifies you on your smartphone or tablet when you're out and about. This product is certified in accordance with DIN EN 14604 for use in the European Union. For use in other countries, please check the statutory requirements.