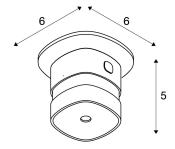

## **TECHNICAL DATA**

| Item no.:               | 1000750              |
|-------------------------|----------------------|
| Primary nominal voltage | Batteriebetrieb ma/V |
| Length                  | 6.0 cm               |
| Width                   | 6.0 cm               |
| Height                  | 5.0 cm               |
| Net weight              | 0.097 kg             |
| Gross weight            | 0.123 kg             |
| IP Code                 | IP 20                |
| Safety class            | III                  |
| Assembly                | Surface              |
| Assembly details        | Ceiling              |
| Color                   | white                |