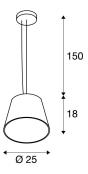

## **TECHNICAL DATA**

| Item no.:               | 1000782         |
|-------------------------|-----------------|
| Socket                  | GX53            |
| Lamp                    | TCR-TSE         |
| Number of sockets       | 1               |
| Lamps included          | 0               |
| Primary nominal voltage | 230V ~50Hz mA/V |
| Pendant length          | 150.0 cm        |
| Height                  | 18.0 cm         |
| Diameter                | 25.0 cm         |
| Net weight              | 2.653 kg        |
| Gross weight            | 3.253 kg        |
| IP Code                 | IP 20           |
| Safety class            | I               |
| Assembly                | Surface         |
| Assembly details        | Ceiling         |
| Wattage                 | 11.0 W          |
| Color                   | white           |
| BIG WHITE Page          | 48              |
|                         | •               |