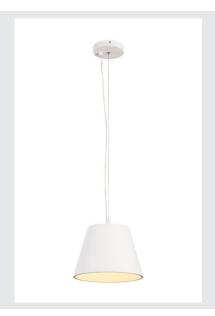

## **PLASTRA**

pendant, TCR-TSE, white, plaster, max. 11W

The plaster PLASTRA pendant is a highly individual luminaire with a pure, clear form. Prepared to take a GX53 LEDs or ESL lamps, the PLASTRA comes ready for direct connection to 230V mains supply. The sandpaper included as part of the delivery is used to clean the surfaces. After priming, the luminaire can be individually designed by painting it with wall paint or affixing stickers.