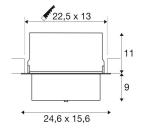

## **TECHNICAL DATA**

| Item no.:              | 1000788     |
|------------------------|-------------|
| Vertical tilting range | 60 °        |
| Length                 | 24.6 cm     |
| Width                  | 15.6 cm     |
| Height                 | 11.3 cm     |
| Installation length    | 22.5 cm     |
| Installation width     | 13.0 cm     |
| Installation depth     | 11.3 cm     |
| Net weight             | 2.198 kg    |
| Gross weight           | 2.488 kg    |
| IP Code                | IP 20       |
| Safety class           | III         |
| Assembly               | Recessed    |
| Assembly details       | Ceiling     |
| Wattage                | 36.0 W      |
| Lumen                  | 3600 lm     |
| Colour temperature     | 3000 Kelvin |
| Color                  | black       |
| CRI                    | >90         |
| Binning                | 5           |
| LXXBXX data            | 70/50       |
| Service life           | 35000 h     |
|                        |             |