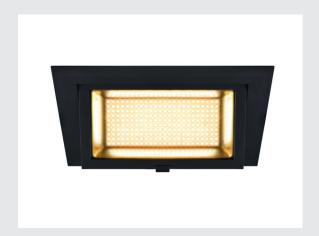

## recessed ceiling light, LED, 3000K, black, 45W

The ALAMEA recessed ceiling light for commercial applications and applications needing clear light properties. Available with a black or white housing, the ALAMEA is equipped with a powerful 35 Watt LED. The LED insert, which is available in two light colours, is telescopic and adjustable, and can therefore be flexibly directed. A suitable LED constant current driver is required to operate the recessed fitting. This luminaire has a built-in LED module.