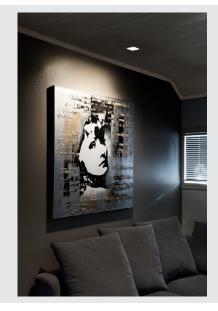

## **VERLUX**

recessed ceiling light, LED, 3000K, asymmetrical, white, 10W  $\,$ 

The light, square recessed VERLUX fitting with a round cut-out is available in various wattages and sizes. The square recessed ceiling light is made of aluminium and comes in a white colour. The rigid Premium LED insert produces homogeneous base illumination thanks to its wide beam angle. The modern spotlight for extraordinary lighting has asymmetric light emission. The luminaire comes with a dimmable constant current driver and is ready for connection to the 230 V mains supply.