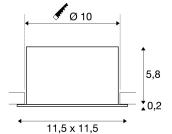

## **TECHNICAL DATA**

| Item no.:                           | 1000795                |  |  |
|-------------------------------------|------------------------|--|--|
| Lamps included                      | 0                      |  |  |
| Number of different light outlets   | 1                      |  |  |
| Primary nominal voltage             | 220-240V ~50/60Hz mA/V |  |  |
| Secondary power / secondary voltage | 350 mA/V               |  |  |
| Length                              | 11.5 cm                |  |  |
| Width                               | 11.5 cm                |  |  |
| Height                              | 6.0 cm                 |  |  |
| Installation diameter               | 10.0 cm                |  |  |
| Installation depth                  | 6.0 cm                 |  |  |
| Net weight                          | 0.188 kg               |  |  |
| Gross weight                        | 0.26 kg                |  |  |
| IP Code                             | IP 20                  |  |  |
| Safety class                        | Ш                      |  |  |
| Assembly                            | Recessed               |  |  |
| Assembly details                    | Ceiling                |  |  |
| Wattage                             | 8.6 W                  |  |  |
| Lumen                               | 650 lm                 |  |  |
| Colour temperature                  | 3000 Kelvin            |  |  |
| Color                               | white                  |  |  |
| CRI                                 | >80                    |  |  |
| Binning                             | 6                      |  |  |