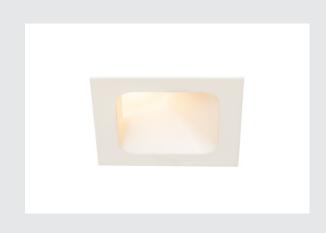

## **VERLUX**

recessed ceiling light, LED, 3000K, asymmetrical, white, 10W  $\,$ 

The light, square recessed VERLUX fitting with a round cut-out is available in various wattages and sizes. The square recessed ceiling light is made of aluminium and comes in a white colour. The rigid Premium LED insert produces homogeneous base illumination thanks to its wide beam angle. The modern spotlight for extraordinary lighting has asymmetric light emission. The luminaire comes with a dimmable constant current driver and is ready for connection to the 230 V mains supply.

## **TECHNICAL DATA**

| Item no.:                           | 1000795                |  |  |
|-------------------------------------|------------------------|--|--|
| Lamps included                      | 0                      |  |  |
| Number of different light outlets   | 1                      |  |  |
| Primary nominal voltage             | 220-240V ~50/60Hz mA/V |  |  |
| Secondary power / secondary voltage | 350 mA/V               |  |  |
| Length                              | 11.5 cm                |  |  |
| Width                               | 11.5 cm                |  |  |
| Height                              | 6.0 cm                 |  |  |
| Installation diameter               | 10.0 cm                |  |  |
| Installation depth                  | 6.0 cm                 |  |  |
| Net weight                          | 0.188 kg               |  |  |
| Gross weight                        | 0.26 kg                |  |  |
| IP Code                             | IP 20                  |  |  |
| Safety class                        | Ш                      |  |  |
| Assembly                            | Recessed               |  |  |
| Assembly details                    | Ceiling                |  |  |
| Wattage                             | 8.6 W                  |  |  |
| Lumen                               | 650 lm                 |  |  |
| Colour temperature                  | 3000 Kelvin            |  |  |
| Color                               | white                  |  |  |
| CRI                                 | >80                    |  |  |
| Binning                             | 6                      |  |  |