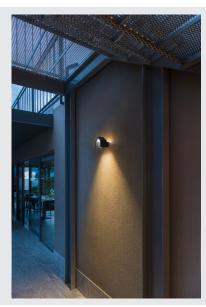

## **RASCALI WL**

## LED Outdoor surface-mounted wall light, anthracite, 3000K

The RASCALI outdoor wall light impresses with its unusual design and innovative LED light source. Thanks to its IP54 protection class, the luminaire is suitable for outdoor use. The range is completed by appropriate floor stands. The RASCALI is supplied ready for direct connection to 230V mains voltage supply.