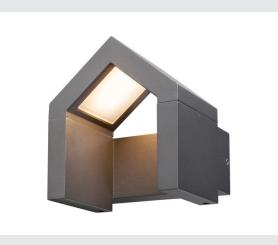

## **RASCALI WL**

## LED Outdoor surface-mounted wall light, anthracite, 3000K

The RASCALI outdoor wall light impresses with its unusual design and innovative LED light source. Thanks to its IP54 protection class, the luminaire is suitable for outdoor use. The range is completed by appropriate floor stands. The RASCALI is supplied ready for direct connection to 230V mains voltage supply.