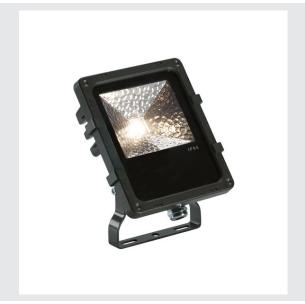

## **DISOS**

outdoor floodlight, LED, 3000K, black, 12W, IP65

Powerful DISOS LED floodlight to light up areas and court-yards. With a tiltable installation bracket and protection class Ip65, the floodlight is suitable for outdoor installation on the wall or on the floor. The electrical connection of the spotlight, which is available in warm-white, is made directly to the 230V mains power supply using the built-in driver and connection lead. Various wall brackets are available for easy wall mounting. This luminaire contains built-in LED lamps.