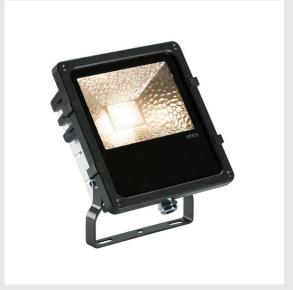

## outdoor floodlight, LED, 3000K, black, 25W, IP65

Powerful DISOS LED floodlight to light up areas and courtyards. With a tiltable installation bracket and protection class Ip65, the floodlight is suitable for outdoor installation on the wall or on the floor. The electrical connection of the spotlight, which is available in warm-white, is made directly to the 230V mains power supply using the built-in driver and connection lead. Various wall brackets are available for easy wall mounting. This luminaire contains built-in LED lamps.

## **TECHNICAL DATA**

| Item no.:                           | 1000804                |  |
|-------------------------------------|------------------------|--|
| Lamps included                      | 0                      |  |
| Number of different light outlets   | 1                      |  |
|                                     |                        |  |
| Primary nominal voltage             | 220-240V ~50/60Hz mA/V |  |
| Secondary power / secondary voltage | 640 mA/V               |  |
| Length                              | 17.0 cm                |  |
| Width                               | 8.0 cm                 |  |
| Height                              | 20.0 cm                |  |
| Net weight                          | 1.442 kg               |  |
| Gross weight                        | 1.787 kg               |  |
| IP Code                             | IP 65                  |  |
| Safety class                        | 1                      |  |
| Impact resistance class             | IK06                   |  |
| Impact resistance                   | 1 Joule                |  |
| Assembly                            | Surface                |  |
| Assembly details                    | Ground,Wall            |  |
| Wattage                             | 25.0 W                 |  |
| Lumen                               | 2270 lm                |  |
| Colour temperature                  | 3000 Kelvin            |  |
| Beam angle                          | 110 °                  |  |
| Color                               | black                  |  |
| CRI                                 | >80                    |  |
|                                     |                        |  |