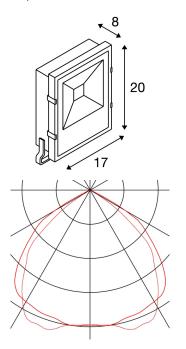

## **TECHNICAL DATA**

| Item no.:                           | 1000804                |  |
|-------------------------------------|------------------------|--|
| Lamps included                      | 0                      |  |
| Number of different light outlets   | 1                      |  |
|                                     |                        |  |
| Primary nominal voltage             | 220-240V ~50/60Hz mA/V |  |
| Secondary power / secondary voltage | 640 mA/V               |  |
| Length                              | 17.0 cm                |  |
| Width                               | 8.0 cm                 |  |
| Height                              | 20.0 cm                |  |
| Net weight                          | 1.442 kg               |  |
| Gross weight                        | 1.787 kg               |  |
| IP Code                             | IP 65                  |  |
| Safety class                        | 1                      |  |
| Impact resistance class             | IK06                   |  |
| Impact resistance                   | 1 Joule                |  |
| Assembly                            | Surface                |  |
| Assembly details                    | Ground,Wall            |  |
| Wattage                             | 25.0 W                 |  |
| Lumen                               | 2270 lm                |  |
| Colour temperature                  | 3000 Kelvin            |  |
| Beam angle                          | 110 °                  |  |
| Color                               | black                  |  |
| CRI                                 | >80                    |  |
|                                     |                        |  |