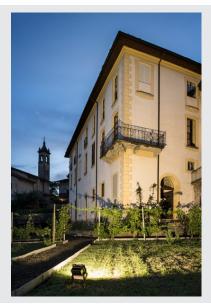

## outdoor floodlight, LED, 3000K, black, 70W, IP65

Powerful DISOS LED floodlight to light up areas and courtyards. With a tiltable installation bracket and protection class Ip65, the floodlight is suitable for outdoor installation on the wall or on the floor. The electrical connection of the spotlight, which is available in warm-white, is made directly to the 230V mains power supply using the built-in driver and connection lead. Various wall brackets are available for easy wall mounting. This luminaire contains built-in LED lamps.