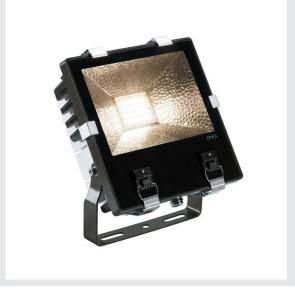

## outdoor floodlight, LED, 3000K, black, 70W, IP65

Powerful DISOS LED floodlight to light up areas and courtyards. With a tiltable installation bracket and protection class Ip65, the floodlight is suitable for outdoor installation on the wall or on the floor. The electrical connection of the spotlight, which is available in warm-white, is made directly to the 230V mains power supply using the built-in driver and connection lead. Various wall brackets are available for easy wall mounting. This luminaire contains built-in LED lamps.

## **TECHNICAL DATA**

| Item no.:                           | 1000805                |  |
|-------------------------------------|------------------------|--|
| Lamps included                      | 0                      |  |
| Number of different light outlets   | 1                      |  |
| Primary nominal voltage             | 100-240V ~50/60Hz mA/V |  |
| Secondary power / secondary voltage | 900 mA/V               |  |
| Length                              | 25.5 cm                |  |
| Width                               | 12.0 cm                |  |
| Height                              | 30.0 cm                |  |
| Net weight                          | 3.757 kg               |  |
| Gross weight                        | 4.544 kg               |  |
| IP Code                             | IP 65                  |  |
| Safety class                        | 1                      |  |
| Impact resistance class             | IK06                   |  |
| Impact resistance                   | 1 Joule                |  |
| Assembly                            | Surface                |  |
| Assembly details                    | Ground,Wall            |  |
| Wattage                             | 71.0 W                 |  |
| Lumen                               | 7200 lm                |  |
| Colour temperature                  | 3000 Kelvin            |  |
| Beam angle                          | 110 °                  |  |
| Color                               | black                  |  |
| CRI                                 | >80                    |  |
|                                     |                        |  |