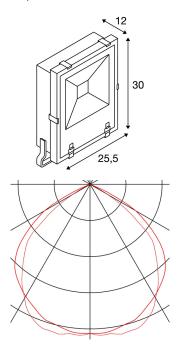

## **TECHNICAL DATA**

| Item no.:                           | 1000805                |  |
|-------------------------------------|------------------------|--|
| Lamps included                      | 0                      |  |
| Number of different light outlets   | 1                      |  |
| Primary nominal voltage             | 100-240V ~50/60Hz mA/V |  |
| Secondary power / secondary voltage | 900 mA/V               |  |
| Length                              | 25.5 cm                |  |
| Width                               | 12.0 cm                |  |
| Height                              | 30.0 cm                |  |
| Net weight                          | 3.757 kg               |  |
| Gross weight                        | 4.544 kg               |  |
| IP Code                             | IP 65                  |  |
| Safety class                        | 1                      |  |
| Impact resistance class             | IK06                   |  |
| Impact resistance                   | 1 Joule                |  |
| Assembly                            | Surface                |  |
| Assembly details                    | Ground,Wall            |  |
| Wattage                             | 71.0 W                 |  |
| Lumen                               | 7200 lm                |  |
| Colour temperature                  | 3000 Kelvin            |  |
| Beam angle                          | 110 °                  |  |
| Color                               | black                  |  |
| CRI                                 | >80                    |  |
|                                     |                        |  |