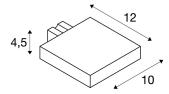

## **TECHNICAL DATA**

| Item no.:                           | 1000816                |
|-------------------------------------|------------------------|
| Lamps included                      | 0                      |
| Primary nominal voltage             | 220-240V ~50/60Hz mA/V |
| Secondary power / secondary voltage | 340 mA/V               |
| Length                              | 10.0 cm                |
| Width                               | 11.5 cm                |
| Height                              | 4.5 cm                 |
| Net weight                          | 0.39 kg                |
| Gross weight                        | 0.429 kg               |
| IP Code                             | IP 44                  |
| Safety class                        |                        |
| Assembly                            | Surface                |
| Wattage                             | 5.5 W                  |
| Lumen                               | 230 lm                 |
| Colour temperature                  | 4000 Kelvin            |
| Beam angle                          | 100 °                  |
| Color                               | chrome                 |
| CRI                                 | >80                    |
| LXXBXX data                         | 70/50                  |
| Service life                        | 30000 h                |
| BIG WHITE Page                      | 216                    |
|                                     |                        |