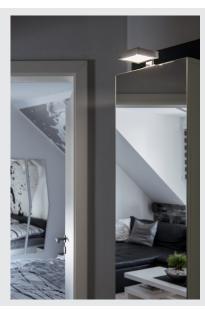

## mirror light, LED, 4000K, square, chrome, IP44

The DORISA mirror luminaire is equipped with modern LED technology. The square head of the luminaire is mounted to the mirror or cabinet using an arm. The clamping range is between 3 and 6mm, making individual lighting of your bathroom possible. Gentle lighting with heat radiation that is barely detectable due to having built-in LEDs. The luminaire is available in two housing colours. Because of the LED constant current driver, the electrical connection is made directly to a 230V mains power supply. The luminaire contains built-in LED lamps.