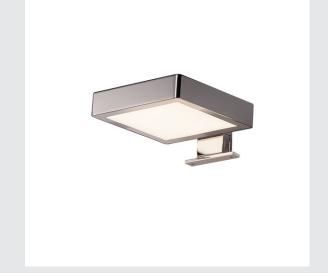

## mirror light, LED, 4000K, square, chrome, IP44

The DORISA mirror luminaire is equipped with modern LED technology. The square head of the luminaire is mounted to the mirror or cabinet using an arm. The clamping range is between 3 and 6mm, making individual lighting of your bathroom possible. Gentle lighting with heat radiation that is barely detectable due to having built-in LEDs. The luminaire is available in two housing colours. Because of the LED constant current driver, the electrical connection is made directly to a 230V mains power supply. The luminaire contains built-in LED lamps.

## **TECHNICAL DATA**

| Item no.:                           | 1000816                |
|-------------------------------------|------------------------|
| Lamps included                      | 0                      |
| Primary nominal voltage             | 220-240V ~50/60Hz mA/V |
| Secondary power / secondary voltage | 340 mA/V               |
| Length                              | 10.0 cm                |
| Width                               | 11.5 cm                |
| Height                              | 4.5 cm                 |
| Net weight                          | 0.39 kg                |
| Gross weight                        | 0.429 kg               |
| IP Code                             | IP 44                  |
| Safety class                        |                        |
| Assembly                            | Surface                |
| Wattage                             | 5.5 W                  |
| Lumen                               | 230 lm                 |
| Colour temperature                  | 4000 Kelvin            |
| Beam angle                          | 100 °                  |
| Color                               | chrome                 |
| CRI                                 | >80                    |
| LXXBXX data                         | 70/50                  |
| Service life                        | 30000 h                |
| BIG WHITE Page                      | 216                    |
|                                     |                        |