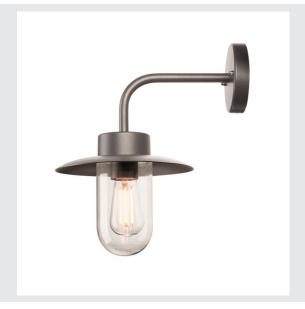

## **MOLAT**

outdoor wall light, E27, anthracite, max. 60W, IP44

The MOLAT wall light equipped with an E27 socket is made from painted aluminium and a pane of glass which covers the socket. The lamp head attached to the curved arm faces downwards. It is suitable for use outdoors thanks to its IP44 protection class. The electrical connection of the luminaire, which is available in anthracite, is made to the 230V mains power supply.

## **TECHNICAL DATA**

| Item no.:               | 1000820                  |
|-------------------------|--------------------------|
| Socket                  | E27                      |
| Number of sockets       | 1                        |
| Lamps included          | 0                        |
| Primary nominal voltage | 230V ~50/60Hz mA/V       |
| Length                  | 37.0 cm                  |
| Width                   | 23.0 cm                  |
| Height                  | 23.0 cm                  |
| Net weight              | 0.895 kg                 |
| Gross weight            | 1.444 kg                 |
| IP Code                 | IP 44                    |
| Safety class            | 1                        |
| Impact resistance class | IK02                     |
| Impact resistance       | 0,2000000000000001 Joule |
| Assembly                | Surface                  |
| Assembly details        | Wall                     |
| Wattage                 | 60.0 W                   |
| Color                   | anthracite               |
| BIG WHITE Page          | 614                      |
|                         |                          |