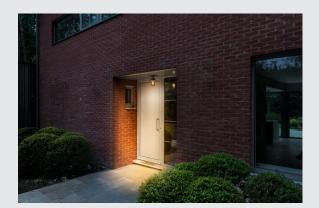

## **MOLAT**

outdoor ceiling light, E27, anthracite, max. 60W, IP44

The MOLAT ceiling light equipped with an E27 socket is made of painted aluminium and a pane of glass which covers the socket. The mounted lamp head is fixed and faces downwards. It is suitable for use outdoors thanks to its IP44 protection class. The electrical connection of the luminaire, which is available in anthracite, is made to the 230V mains power supply.