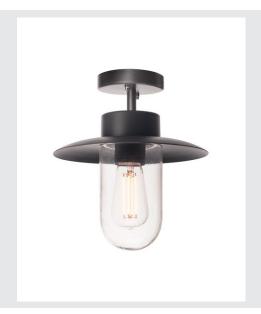

## **MOLAT**

outdoor ceiling light, E27, anthracite, max. 60W, IP44

The MOLAT ceiling light equipped with an E27 socket is made of painted aluminium and a pane of glass which covers the socket. The mounted lamp head is fixed and faces downwards. It is suitable for use outdoors thanks to its IP44 protection class. The electrical connection of the luminaire, which is available in anthracite, is made to the 230V mains power supply.

## **TECHNICAL DATA**

| Item no.:               | 1000823                  |
|-------------------------|--------------------------|
| Socket                  | E27                      |
| Number of sockets       | 1                        |
| Lamps included          | 0                        |
| Primary nominal voltage | 230V ~50/60Hz mA/V       |
| Diameter                | 23.0 cm                  |
| Depth                   | 26.0 cm                  |
| Net weight              | 1.104 kg                 |
| Gross weight            | 1.44 kg                  |
| IP Code                 | IP 44                    |
| Safety class            | I                        |
| Impact resistance class | IK02                     |
| Impact resistance       | 0,2000000000000001 Joule |
| Assembly                | Surface                  |
| Assembly details        | Ceiling                  |
| Wattage                 | 60.0 W                   |
| Color                   | anthracite               |
| BIG WHITE Page          | 672                      |
|                         |                          |