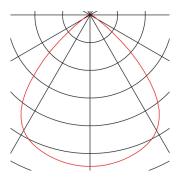

## **TECHNICAL DATA**

| Item no.:                           | 1000827                |
|-------------------------------------|------------------------|
| Lamps included                      | 0                      |
| Number of different light outlets   | 1                      |
| Primary nominal voltage             | 220-240V ~50/60Hz mA/V |
| Secondary power / secondary voltage | 1600 mA/V              |
| Vertical tilting range              | 150 °                  |
| Height                              | 27.5 cm                |
| Diameter                            | 32.0 cm                |
| Net weight                          | 4.257 kg               |
| Gross weight                        | 5.09 kg                |
| IP Code                             | IP 65                  |
| Safety class                        | I                      |
| Assembly                            | Surface                |
| Assembly details                    | Ceiling                |
| Wattage                             | 100.0 W                |
| Lumen                               | 12800 lm               |
| Colour temperature                  | 4000 Kelvin            |
| Beam angle                          | 90 °                   |
| Color                               | black                  |
| CRI                                 | >80                    |
| UGR ?                               | 28.0000                |
| Binning                             | 6                      |
|                                     |                        |