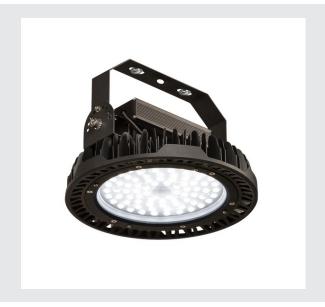

## pendant, LED, 4000K, black, 100W, IP65

The PARA FLAC pendant has been designed for the technical, industrial area, which is reflected both in its shape and its technical lighting attributes. The luminaire is fitted with modern and efficient LED technology. With total output of 100 Watts and a neutral white LED light colour, this premium LED impresses with high light output of approx. 12800 Lumen. The luminaire is supplied without a chain and can be suspended using normal commercial chains. Thanks to the LED driver integrated in the module, the PARA FLAC LED pendant is ready for direct connection to the 230V mains power supply. This luminaire contains built-in LED lamps.

## **TECHNICAL DATA**

| Item no.:                           | 1000827                |
|-------------------------------------|------------------------|
| Lamps included                      | 0                      |
| Number of different light outlets   | 1                      |
| Primary nominal voltage             | 220-240V ~50/60Hz mA/V |
| Secondary power / secondary voltage | 1600 mA/V              |
| Vertical tilting range              | 150 °                  |
| Height                              | 27.5 cm                |
| Diameter                            | 32.0 cm                |
| Net weight                          | 4.257 kg               |
| Gross weight                        | 5.09 kg                |
| IP Code                             | IP 65                  |
| Safety class                        | I                      |
| Assembly                            | Surface                |
| Assembly details                    | Ceiling                |
| Wattage                             | 100.0 W                |
| Lumen                               | 12800 lm               |
| Colour temperature                  | 4000 Kelvin            |
| Beam angle                          | 90 °                   |
| Color                               | black                  |
| CRI                                 | >80                    |
| UGR ?                               | 28.0000                |
| Binning                             | 6                      |
|                                     |                        |