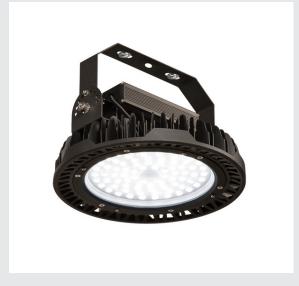

## pendant, LED, 4000K, black, 150W, IP65

The PARA FLAC pendant has been designed for the technical, industrial area, which is reflected both in its shape and its technical lighting attributes. The luminaire is fitted with modern and efficient LED technology. With total output of 150 Watts and a neutral white LED light colour, this premium LED impresses with high light output of approx. 19200 Lumen. The luminaire is supplied without a chain and can be suspended using normal commercial chains. Thanks to the LED driver integrated in the module, the PARA FLAC LED pendant is ready for direct connection to the 230V mains power supply. This luminaire contains built-in LED lamps.

## **TECHNICAL DATA**

| Item no.:                           | 1000828                |  |
|-------------------------------------|------------------------|--|
| Lamps included                      | 0                      |  |
| Number of different light outlets   | 1                      |  |
| Primary nominal voltage             | 220-240V ~50/60Hz mA/V |  |
| Secondary power / secondary voltage | 2400 mA/V              |  |
| Vertical tilting range              | 150 °                  |  |
| Height                              | 27.5 cm                |  |
| Diameter 32.0 cm                    |                        |  |
| Net weight                          | 4.378 kg               |  |
| Gross weight                        | 5.183 kg               |  |
| IP Code                             | IP 65                  |  |
| Safety class                        | 1                      |  |
| Assembly                            | Surface                |  |
| Assembly details                    | Ceiling                |  |
| Wattage                             | 150.0 W                |  |
| Lumen                               | 19200 lm               |  |
| Colour temperature                  | 4000 Kelvin            |  |
| Beam angle                          | 90 °                   |  |
| Color                               | black                  |  |
| CRI                                 | >80                    |  |
| UGR ?                               | 28.0000                |  |
| Binning                             | 6                      |  |