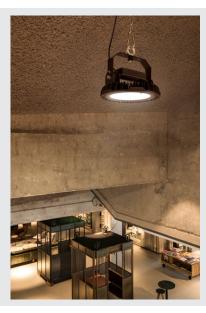

## pendant, LED, 4000K, black, 150W, IP65

The PARA FLAC pendant has been designed for the technical, industrial area, which is reflected both in its shape and its technical lighting attributes. The luminaire is fitted with modern and efficient LED technology. With total output of 150 Watts and a neutral white LED light colour, this premium LED impresses with high light output of approx. 19200 Lumen. The luminaire is supplied without a chain and can be suspended using normal commercial chains. Thanks to the LED driver integrated in the module, the PARA FLAC LED pendant is ready for direct connection to the 230V mains power supply. This luminaire contains built-in LED lamps.