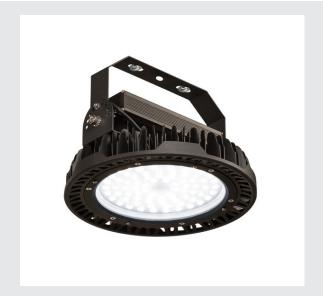

## **PARA FLAC**

pendant, LED, 4000K, black, 200W, IP65

The PARA FLAC pendant has been designed for the technical, industrial area, which is reflected both in its shape and its technical lighting attributes. The luminaire is fitted with modern and efficient LED technology. With total output of 200 Watts and a neutral white LED light colour, this premium LED with approx. 25600 lumens can also be equipped with halogen bulbs or conventional bulbs and impresses with its outstanding light output. The luminaire is supplied without a chain and can be suspended using normal commercial chains. Thanks to the LED driver integrated in the module, the PARA FLAC LED pendant is ready for direct connection to the 230V mains power supply. This luminaire contains built-in LED lamps.

## **TECHNICAL DATA**

| Item no.:                           | 1000829                |
|-------------------------------------|------------------------|
| Lamps included                      | 0                      |
| Number of different light outlets   | 1                      |
| Primary nominal voltage             | 220-240V ~50/60Hz mA/V |
| Secondary power / secondary voltage | 3200 mA/V              |
| Vertical tilting range              | 150 °                  |
| Height                              | 28.5 cm                |
| Diameter                            | 32.0 cm                |
| Net weight                          | 5.054 kg               |
| Gross weight                        | 5.855 kg               |
| IP Code                             | IP 65                  |
| Safety class                        | I                      |
| Assembly                            | Surface                |
| Assembly details                    | Ceiling                |
| Wattage                             | 200.0 W                |
| Lumen                               | 25600 lm               |
| Colour temperature                  | 4000 Kelvin            |
| Beam angle                          | 90 °                   |
| Color                               | black                  |
| CRI                                 | >80                    |
| Binning                             | 6                      |
| LXXBXX data                         | 70/50                  |
|                                     |                        |