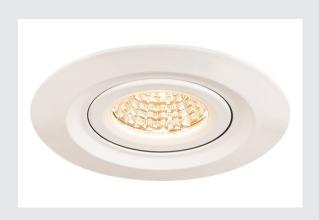

## **KINI**

outdoor recessed ceiling light, LED, 3000K, white, 60°, IP65

The dimmable KINI recessed ceiling light impresses with its simple appearance. Rated IP65 it can be used outdoors or in damp areas. It is available in white with a round shape. Equipped with a powerful, warm white LED in a swivelling mount, and the LED driver included in the scope of supply, the set can be used in any lighting situation. The electrical connection is made directly to the 230V mains supply.

## **TECHNICAL DATA**

| Item no.:                           | 1000833                |  |  |  |
|-------------------------------------|------------------------|--|--|--|
| Lamps included                      | 0                      |  |  |  |
| Number of different light outlets   | 1                      |  |  |  |
| Primary nominal voltage             | 220-240V ~50/60Hz mA/V |  |  |  |
| Secondary power / secondary voltage | 260 mA/V               |  |  |  |
| Vertical tilting range              | 30 °                   |  |  |  |
| Height                              | 6.5 cm                 |  |  |  |
| Diameter                            | 10.8 cm                |  |  |  |
| Installation diameter               | 9.0 cm                 |  |  |  |
| Installation depth                  | 8.5 cm                 |  |  |  |
| Net weight                          | 0.375 kg               |  |  |  |
| Gross weight                        | 0.463 kg               |  |  |  |
| IP Code                             | IP 65                  |  |  |  |
| Safety class                        | Ш                      |  |  |  |
| Assembly                            | Recessed               |  |  |  |
| Assembly details                    | Ceiling                |  |  |  |
| Wattage                             | 12.0 W                 |  |  |  |
| Lumen                               | 850 lm                 |  |  |  |
| Colour temperature                  | 3000 Kelvin            |  |  |  |
| Beam angle                          | 60 °                   |  |  |  |
| Color                               | white                  |  |  |  |
| CRI                                 | >80                    |  |  |  |