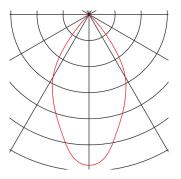

## **TECHNICAL DATA**

| Item no.:                           | 1000833                |  |  |  |
|-------------------------------------|------------------------|--|--|--|
| Lamps included                      | 0                      |  |  |  |
| Number of different light outlets   | 1                      |  |  |  |
| Primary nominal voltage             | 220-240V ~50/60Hz mA/V |  |  |  |
| Secondary power / secondary voltage | 260 mA/V               |  |  |  |
| Vertical tilting range              | 30 °                   |  |  |  |
| Height                              | 6.5 cm                 |  |  |  |
| Diameter                            | 10.8 cm                |  |  |  |
| Installation diameter               | 9.0 cm                 |  |  |  |
| Installation depth                  | 8.5 cm                 |  |  |  |
| Net weight                          | 0.375 kg               |  |  |  |
| Gross weight                        | 0.463 kg               |  |  |  |
| IP Code                             | IP 65                  |  |  |  |
| Safety class                        | Ш                      |  |  |  |
| Assembly                            | Recessed               |  |  |  |
| Assembly details                    | Ceiling                |  |  |  |
| Wattage                             | 12.0 W                 |  |  |  |
| Lumen                               | 850 lm                 |  |  |  |
| Colour temperature                  | 3000 Kelvin            |  |  |  |
| Beam angle                          | 60 °                   |  |  |  |
| Color                               | white                  |  |  |  |
| CRI                                 | >80                    |  |  |  |