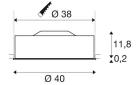

## **TECHNICAL DATA**

| Item no.:                           | 1000860                    |  |
|-------------------------------------|----------------------------|--|
| Primary nominal voltage             | 120-240V ~50/60Hz mA/V     |  |
| Secondary power / secondary voltage | 700 mA/V                   |  |
| Height                              | 12.0 cm                    |  |
| Diameter                            | 40.0 cm                    |  |
| Installation diameter               | 38.0 cm                    |  |
| Installation depth                  | 15.0 cm                    |  |
| Net weight                          | 2.499 kg                   |  |
| Gross weight                        | 3.371 kg                   |  |
| IP Code                             | IP 20                      |  |
| Safety class                        | I                          |  |
| Assembly                            | Recessed                   |  |
| Assembly details                    | Ceiling, Ceiling with Acc. |  |
| Wattage                             | 29.0 W                     |  |
| Lumen                               | 2000 lm                    |  |
| Colour temperature                  | 3000 Kelvin                |  |
| Beam angle                          | 105 °                      |  |
| Color                               | black                      |  |
| CRI                                 | >80                        |  |
| UGR ?                               | 25.0000                    |  |
| Binning                             | 6                          |  |
| LXXBXX data                         | 70/50                      |  |
|                                     |                            |  |