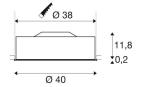

## **TECHNICAL DATA**

| Item no.:                           | 1000861                    |  |
|-------------------------------------|----------------------------|--|
| Primary nominal voltage             | 120-240V ~50/60Hz mA/V     |  |
| Secondary power / secondary voltage | 700 mA/V                   |  |
| Height                              | 12.0 cm                    |  |
| Diameter                            | 40.0 cm                    |  |
| Installation diameter               | 38.0 cm                    |  |
| Installation depth                  | 15.0 cm                    |  |
| Net weight                          | 2.479 kg                   |  |
| Gross weight                        | 3.438 kg                   |  |
| IP Code                             | IP 20                      |  |
| Safety class                        | 1                          |  |
| Assembly                            | Recessed                   |  |
| Assembly details                    | Ceiling, Ceiling with Acc. |  |
| Wattage                             | 29.0 W                     |  |
| Lumen                               | 2000 lm                    |  |
| Colour temperature                  | 3000 Kelvin                |  |
| Beam angle                          | 105 °                      |  |
| Color                               | white                      |  |
| CRI                                 | >80                        |  |
| UGR ?                               | 25.0000                    |  |
| Binning                             | 6                          |  |
| LXXBXX data                         | 70/50                      |  |