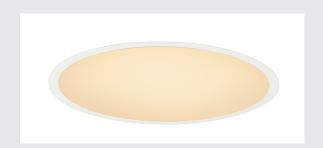

## **MEDO 40**

recessed fitting, LED, 3000K, white, 1-10V

The high-quality MEDO 40 recessed ceiling light convinces with its clear form and the elegant material contrast of its aluminium and glass construction. The luminaire is available in black, white, and silver grey. The luminaire can be dimmed via a 1-10V interface. Its integrated Premium LED gives pleasant lighting effects, and its built-in LED driver allows direct connection to 230V mains supply.